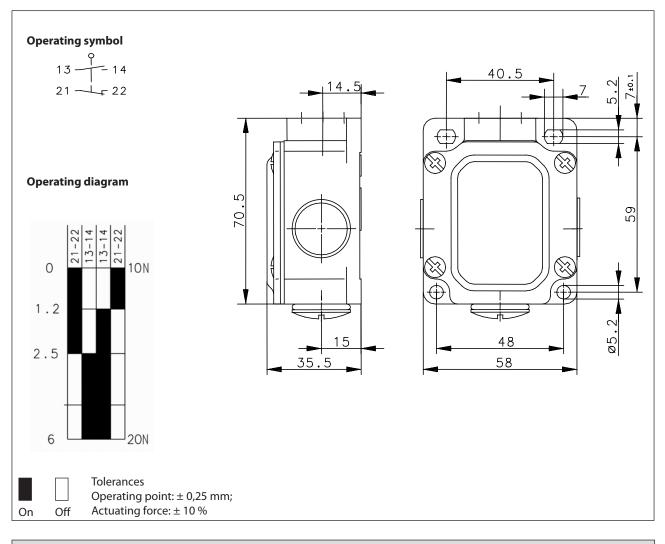

## **Technical Data**

| Mechanical data          |                                                                   |  |
|--------------------------|-------------------------------------------------------------------|--|
| Enclosure                | Die-cast aluminium                                                |  |
| Cover                    | Sheet aluminium                                                   |  |
| Ambient air temperature  | -30 °C +80 °C                                                     |  |
| Contact type             | 1 NC, 1 NO (Zb)                                                   |  |
| Mechanical life          | 10 x 10 <sup>6</sup> operating cycles                             |  |
| Switching frequency      | ≤ 100 / min.                                                      |  |
| Assembly                 | 4 x M5                                                            |  |
| Connection               | 4 screw connections (M3,5)                                        |  |
| Conductor cross-sections | Solid: 0,5 1,5 mm² or<br>stranded wire with ferrules: 0,5 1,5 mm² |  |
| Cable entrance           | 3 x M20 x 1,5                                                     |  |
| Weight                   | ≈ 0,16 kg                                                         |  |
| Installation position    | operator definable                                                |  |
| Protection type          | IP20 acc. to IEC/EN 60529                                         |  |